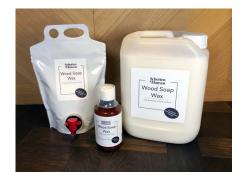

## Wood Soap Wax NEW

#### For more gloss after polishing

With Wood Soap Wax, we have succeeded in developing a natural cleaning agent that not only cleans, protects and revitalises the wood, but also creates a charming shine on floors and interior elements thanks to the high wax content.

Both care products are available in 300 ml, 1 L and 5 L. The sustainable 1 litre stand-up floor bag facilitates dosage and reduces packaging waste.

Both care products are available in three different packaging sizes.