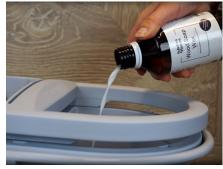

#### For exhausted wood surfaces

Wood Soap is a concentrate for regular maintenance cleaning. In addition to the cleaning effect, the special composition of natural oils supports the original resistance of the wood surface. The application is particularly suitable for heavily used surfaces.

Beeswax, candelilla wax, carnauba wax and shellac wax, among others, provide a higher gloss level in Wood Soap Wax.

Wood Soap Wax can be used diluted on all treated and untreated, unpainted wood surfaces.