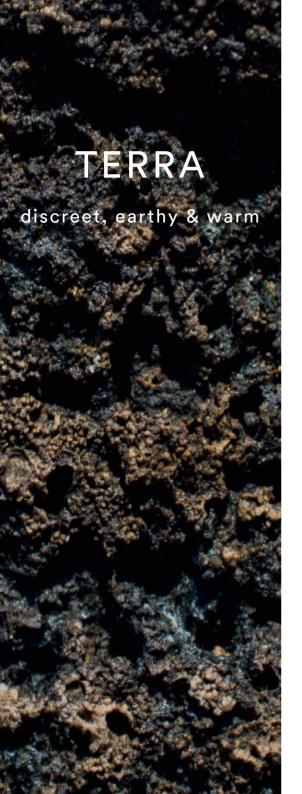

## Terra

## discreet, earthy & warm

A healthy ground is the source of all growth and development. Looking at warm earth tones creates connectedness and confidence. Depending on which elements predominate in the soil, the spectrum ranges from golden sandy tones to dark brown, almost black shades.

Also a tree, as it grows, absorbs the elements of its location, from which its natural wood colour emerges. We combine the richness of the original earth colours with the oak wood. Subdued to strong, muted colours stand side by side in a rather low-contrast and gentle way. An inner warmth can be felt throughout.