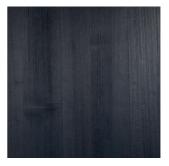

EUCALYPTUS SENSE

> sensory, powerful & elegant

Eucalyptus Sense light

Eucalyptus Sense medium

Eucalyptus Sense dark

As the tree grows, the bark naturally separates from the trunk, revealing the colourful surface beneath. Observe the reddish hue of the heartwood as it shimmers through slightly in our three colour characters: the light character is tactful and reserved, the medium character subtle and sophisticated, while the dark character radiates strength.