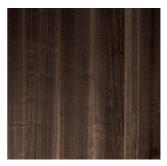

EUCALYPTUS SENSE

> sensory, powerful & elegant

Eucalyptus Sense light

Eucalyptus Sense medium

Eucalyptus Sense dark

As the tree grows, the bark naturally separates from the trunk, revealing the colourful surface beneath. Observe the reddish hue of the heartwood as it shimmers through slightly in our three colour characters: the light character is tactful and reserved, the medium character subtle and sophisticated, while the dark character radiates strength.