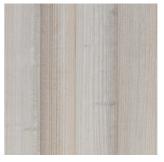

EUCALYPTUS SENSE

> sensory, powerful & elegant

Eucalyptus Sense light

Eucalyptus Sense medium

Eucalyptus Sense dark

As the tree grows, the bark naturally separates from the trunk, revealing the colourful surface beneath. Observe the reddish hue of the heartwood as it shimmers through slightly in our three colour characters: the light character is tactful and reserved, the medium character subtle and sophisticated, while the dark character radiates strength.